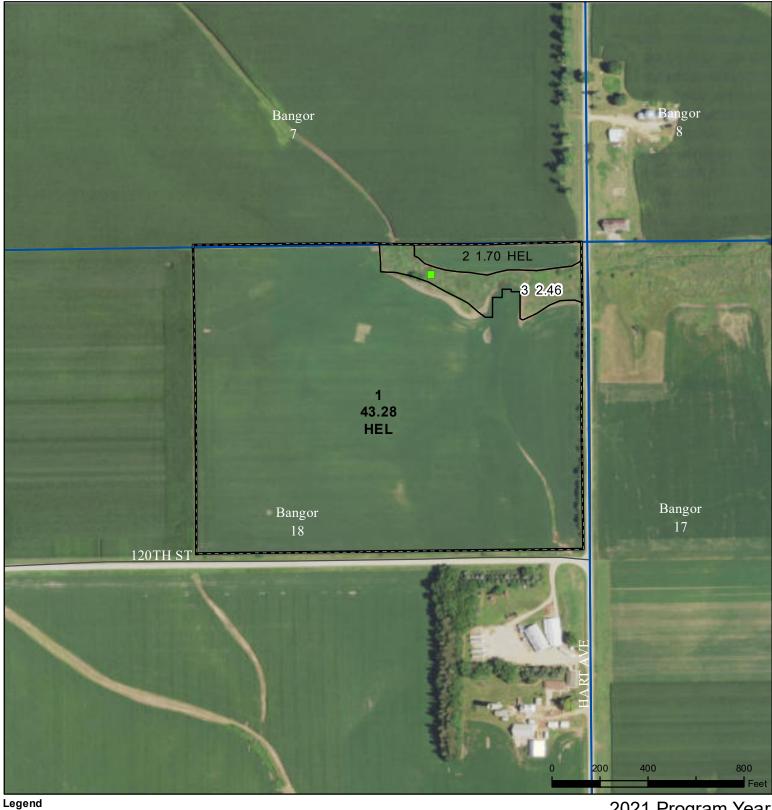

## **Marshall County, Iowa**

Cropland Tract Boundary - Wetland Determination Identifiers

CRP

lowa PLSS

lowa Roads

Restricted Use

Non-Cropland

Limited Restrictions

Exempt from Conservation

Tract Cropland Total: 44.98 acres

2021 Program Year
Map Created March 19, 2021

Farm **5160** Tract **1622** 

Compliance Provisions
United States Department of Agriculture (USDA) Farm Service Agency (FSA) maps are for FSA Program administration only. This map does not represent a legal survey or reflect actual ownership; rather it depicts the information provided directly from the producer and/or National Agricultural Imagery Program (NAIP) imagery. The producer accepts the data 'as is' and assumes all risks associated with its use. USDA-FSA assumes no responsibility for actual or consequential damage incurred as a result of any user's reliance on this data outside FSA Programs. Wetland identifiers do not represent the size, shape, or specific determination of the area. Refer to your original determination (CPA-026 and attached maps) for exact boundaries and determinations or contact USDA Natural Resources Conservation Service (NRCS).